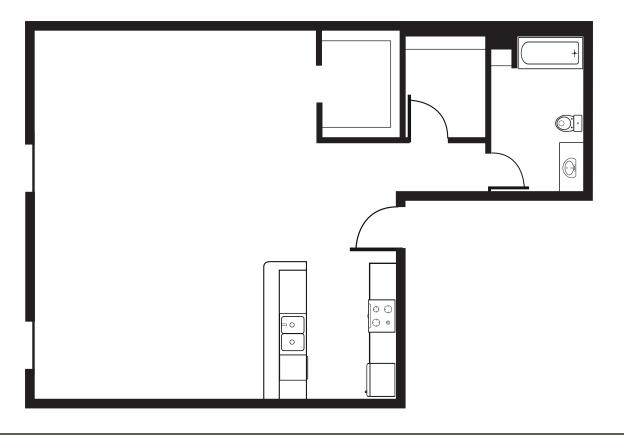

## S-1 | Unit #'s: 29, 30, 33 and 34 | 962 – 1,094 sq. ft.

The information in this communication, is accurate to the best of our knowledge at this time. Please understand, due to high demand, pricing and availability of units is subject to change without notice. Additionally, Owner and Property Manager reserves the right to change prices, features and finishes without notice. All square footages, room dimensions and views are approximate. Illustrations may not be to scale and are artistic representations of present intention and not future fact. Neither Leasing Agents, W.C. Bradley Real Estate, LLC or Owner are responsible for errors or omissions and reference should be made to fully executed lease agreement for lease terms and conditions.